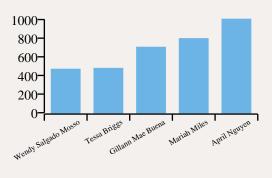

### **MOST ACTIVE** ATTENDEES

| TOP 5 MOST ACTIVE BY APP ACTION | ACTIONS |
|---------------------------------|---------|
| April Nguyen                    | 1002    |
| Mariah Miles                    | 793     |
| Gillann Mae Buena               | 701     |
| Tessa Briggs                    | 474     |
| Wendy Salgado Mosso             | 465     |