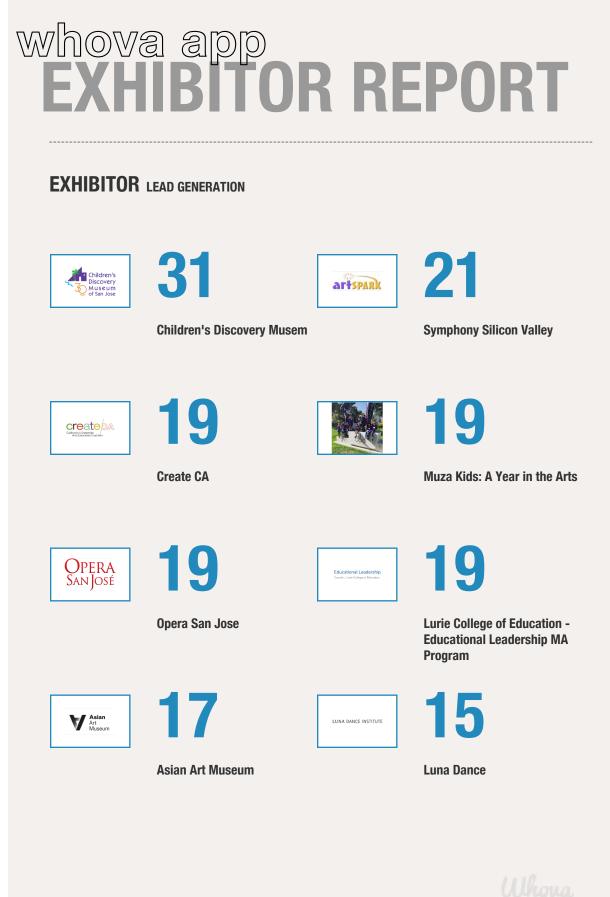

#### LEADS GENERATED BY EXHIBITORS

296

| MOST PRODUCTIVE               | LEADS GENERATED |
|-------------------------------|-----------------|
| Children's Discovery Musem    | 31              |
| Symphony Silicon Valley       | 21              |
| Create CA                     | 19              |
| Muza Kids: A Year in the Arts | 19              |