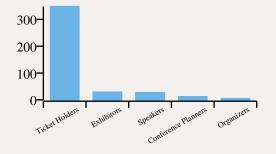

### **ATTENDEE** CATEGORIES

| TOP 5 ATTENDEE CATEGORIES | ATTENDEES |
|---------------------------|-----------|
| Ticket Holders            | 348       |
| Exhibitors                | 29        |
| Speakers                  | 27        |
| Conference Planners       | 12        |
| Organizers                | 5         |
|                           |           |