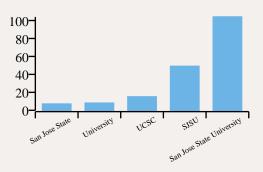

### **ATTENDEE** AFFILIATION

| TOP 5 ATTENDEE AFFILIATION | ATTENDEES |
|----------------------------|-----------|
| San Jose State University  | 104       |
| SJSU                       | 49        |
| UCSC                       | 15        |
| University                 | 8         |
| San Jose State             | 7         |